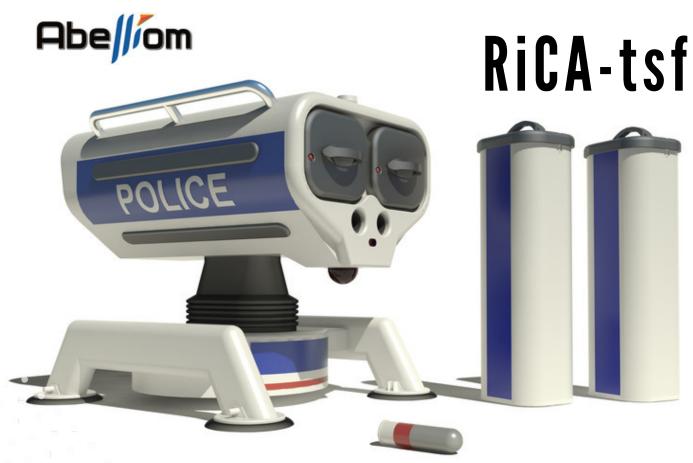

# NON LETHAL REMOTE CONTROLLED LAUNCHER SYSTEM

A new device for large disturbances control!

MOTORIZED MOTIONS : • AZIMUT ROTATION • ELEVATION REMOTELY CONTROLLED VIDEO RECORDING

RANGE : up to 250m

36 NON-LETHAL AMMUNITIONS

## **MULTI PURPOSES :**

- RECORD
- IDENTIFY
- DETER
- DISPELPROHIBIT ACCESSREPEL

# POWERFUL

- Greatest emport capacity (with 36 56mm-cartridge),
- Range up to 250m, with a dispersion less than 5%,
- Automatic reloading system.