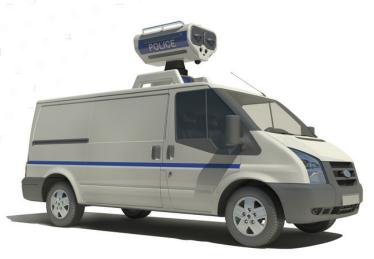

#### MODULAR

Installation on different supports without modification (modular fixation systems) :

- Vehicle roof
- Checkpoint, sensitive site protection